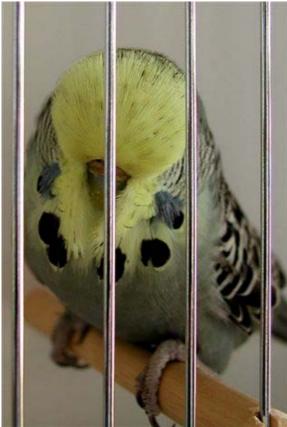

#### Yellow Faced Blue Mark Chidel – New South Wales

Dominant Pied Blair & Poole - Tasmania

Recessive Pied K Seagrott – New South Wales

Hens ASV/ASC G & M Tuthill - Tasmania