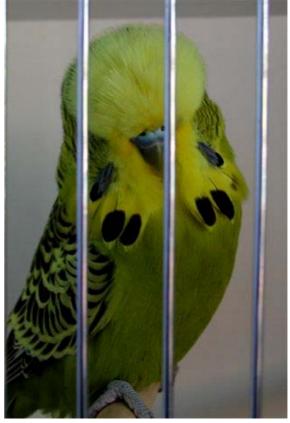

Normal Green B Smith – South Queensland

Normal Blue C & M Ault – South Queensland

Normal Greygreen B Smith – South Queensland

Normal Grey A & C Druery – New South Wales