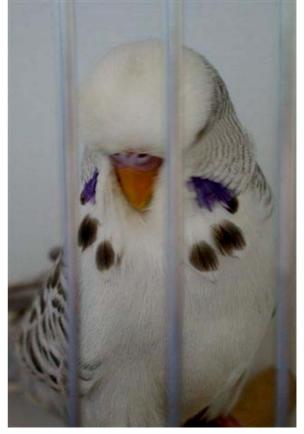

#### Yellow Faced Blue Mark Chidel – New South Wales

Dominant Pied Blair & Poole - Tasmania

Recessive Pied K Seagrott – New South Wales

Hens ASV/ASC G & M Tuthill - Tasmania