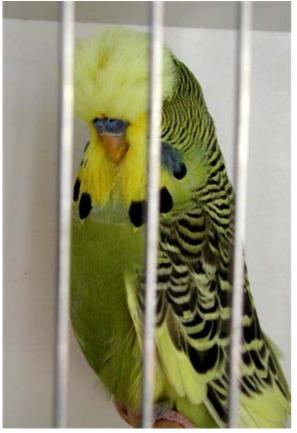

#### Yellow Faced Blue Mark Chidel – New South Wales

Dominant Pied Blair & Poole - Tasmania

Recessive Pied K Seagrott – New South Wales

Hens ASV/ASC G & M Tuthill - Tasmania