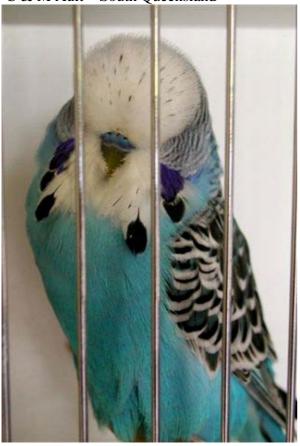

Normal Green B Smith – South Queensland

Normal Blue C & M Ault – South Queensland

Normal Greygreen B Smith – South Queensland

Normal Grey A & C Druery – New South Wales