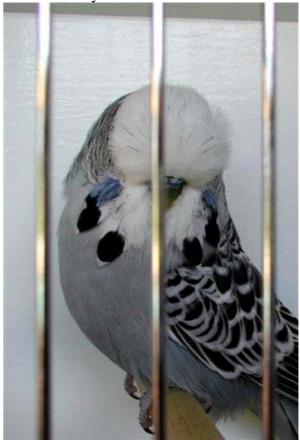

Normal Green B Smith – South Queensland

Normal Blue C & M Ault – South Queensland

Normal Greygreen B Smith – South Queensland

Normal Grey A & C Druery – New South Wales