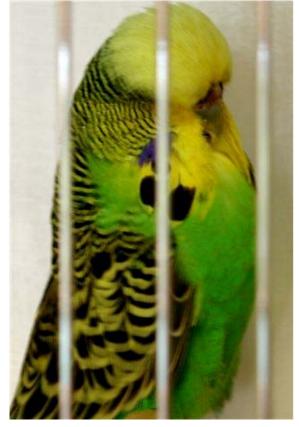

Normal Green B Smith – South Queensland

Normal Blue C & M Ault – South Queensland

Normal Greygreen B Smith – South Queensland

Normal Grey A & C Druery – New South Wales